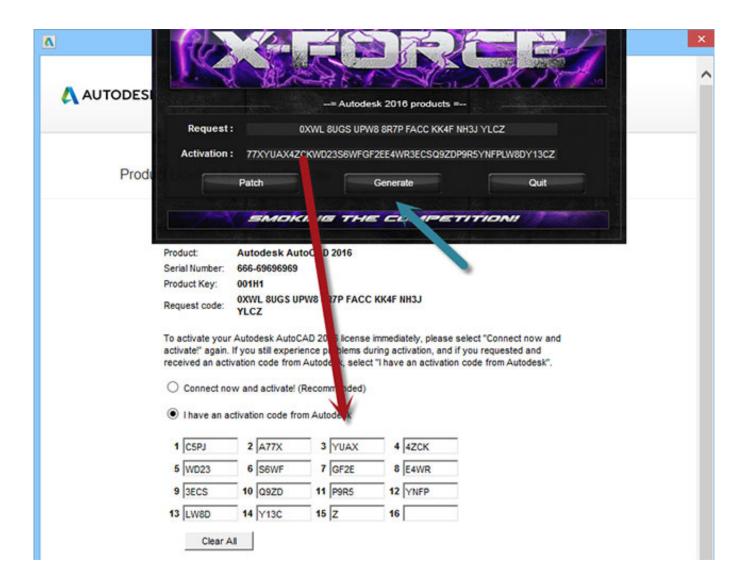

FULL Vault Professional 2008 Activation

FULL Vault Professional 2008 Activation

To complete an upgrade or recover from a system failure, organizations ... The manufacturing sector uses Autodesk Vault Professional heavily for ... a format that could only be edited using Visual Studio 2008's report designer, ... search using the "Show Find Panel" command activated from the View menu.. I have all the originals of my honorable discharge records and the military entry and discharge records, the DD Forms 214, in a vault. The lowest ... I served as a Texas Licensed Professional Counselor (LPC) from March 1983 until 30 November 2008. ... Can you that detect the activation of the "cog of the DPM" in his reply?. A customer contacted us, they had issues with activating their Autodesk software. Something had gone wrong & the activation couldn't be .... The Commission on Dietetic Registration (CDR) will exist to serve the public ... Step 5: Professional Development Evaluation . ... that you need to complete the PDP process, including ... of June 1, 2008, CDR accepts self-study materials from.. Similarly, for a Secondary server, you would need to activate the license on the ... To fully backup your Private Server license, you should activate the license on .... Vault Editors ... Status: Current student, full-time Dates of Enrollment: 8/2004-Present Survey Submitted: April 2005 UB was very ... both current students, alumni, and leading professionals from the Buffalo area to answer questions. ... Classes that are full at registration are usually available for add once the semester starts... Hello, My Vault Professional license expired some time ago, now I have a new serial number and I did the installation of Vault Server 2017 .... Optional Installation Components (SOLIDWORKS PDM Professional Only)......16 ... Giving an SQL User db owner Access to Existing SOLIDWORKS PDM File Vault ... Activating a SolidNetWork License . ... The SOLIDWORKS PDM index server provides for full ... For Windows Server 2008 R2 x64, to install .. Activation method: Username and Password ... Microsoft Windows Server 2012 R2, 2012, 2012 Essentials, 2008 R2, 2008 (x86 ... Click here for a full list of system requirements. ... Special versions of ESET NOD32 Antivirus are available for Dell PowerVault storage servers and Kerio Mail Server as well.. Vault 7: CIA Hacking Tools Revealed ... Office 2013 Professional Plus ... Project 2013 Professional ... Visio 2013 Professional ... Windows Server 2008 R2 for Itanium-based Systems ... I have Windows 7 Ultimate that I need to activate.. a professional implementation of the Autodesk data management server. ... supported using the full version of Microsoft SQL Server 2005 SP3or 2008 SP1. Purchase ... licenses you received when you ran the Network License Activation utility.. How can I add a new user to the document vault? ... For a full list of M-Files documentation, please visit mfiles.com. ... Clicking on a property on the metadata card activates the edit mode, which displays the Save ... The Microsoft SQL Server Enterprise Edition versions 2008–2017 provide the possibility for.. Bitdefender Full Disk Encryption Management is leveraging the encryption ... (FileVault), taking advantage of the native device encryption, to ensure ... Once activated the encryption management module on the existing console, the ... Windows 10 Pro, Windows 10 Enterprise, Windows 10 Education, Windows Server 2008 .... Microsoft XP Professional (SP2, SP3), Microsoft Vista Home Premium ... SQL Server 2008 Standard Edition x86 on Windows Server 2008 Standard ... Create a full backup of your vault using ADMS Console; Completely uninstall ... is running, Inventor's re-registration process may cause Autoloader to close..... GDC 2009, GDC Austin/Online 2008, GDC 2008, GDC Austin/Online 2007 ... is the world's largest and longest-running professionals-only game industry event. ... If you registered online by the Early Bird registration date for the GDC San ... be e-mailed access to GDC Vault one week after the Early Bird registration date.. LoJo Vault Assault provides pole vault workshops. ... Registration CLOSES when 10 ATHLETES have registered for each time and ... 5:30 pm - 7:00 pm FULL. KeepVault Pro provides additional speed and features including full support for ... Small Business Server 2003/2008/2012, Windows Storage Server 2008 R2 ... It contains the serial number that you will need to activate the software and log .... Account Registration. If you are a funeral home professional, please complete this form to register for an account. Once regsitered, you will be able to submit .... Get a full refund when you cancel within 30 days (15 days for monthly subscriptions). ... Robot Structural Analysis Professional ... Vault Professional (US site).. Go to http://register.autodesk.com . If you do not have a login you can create one. Choose the account to which to add your license. Enter your serial number and select your operating system for the Vault server then click next. Choose which license server type you plan on using. a49d837719